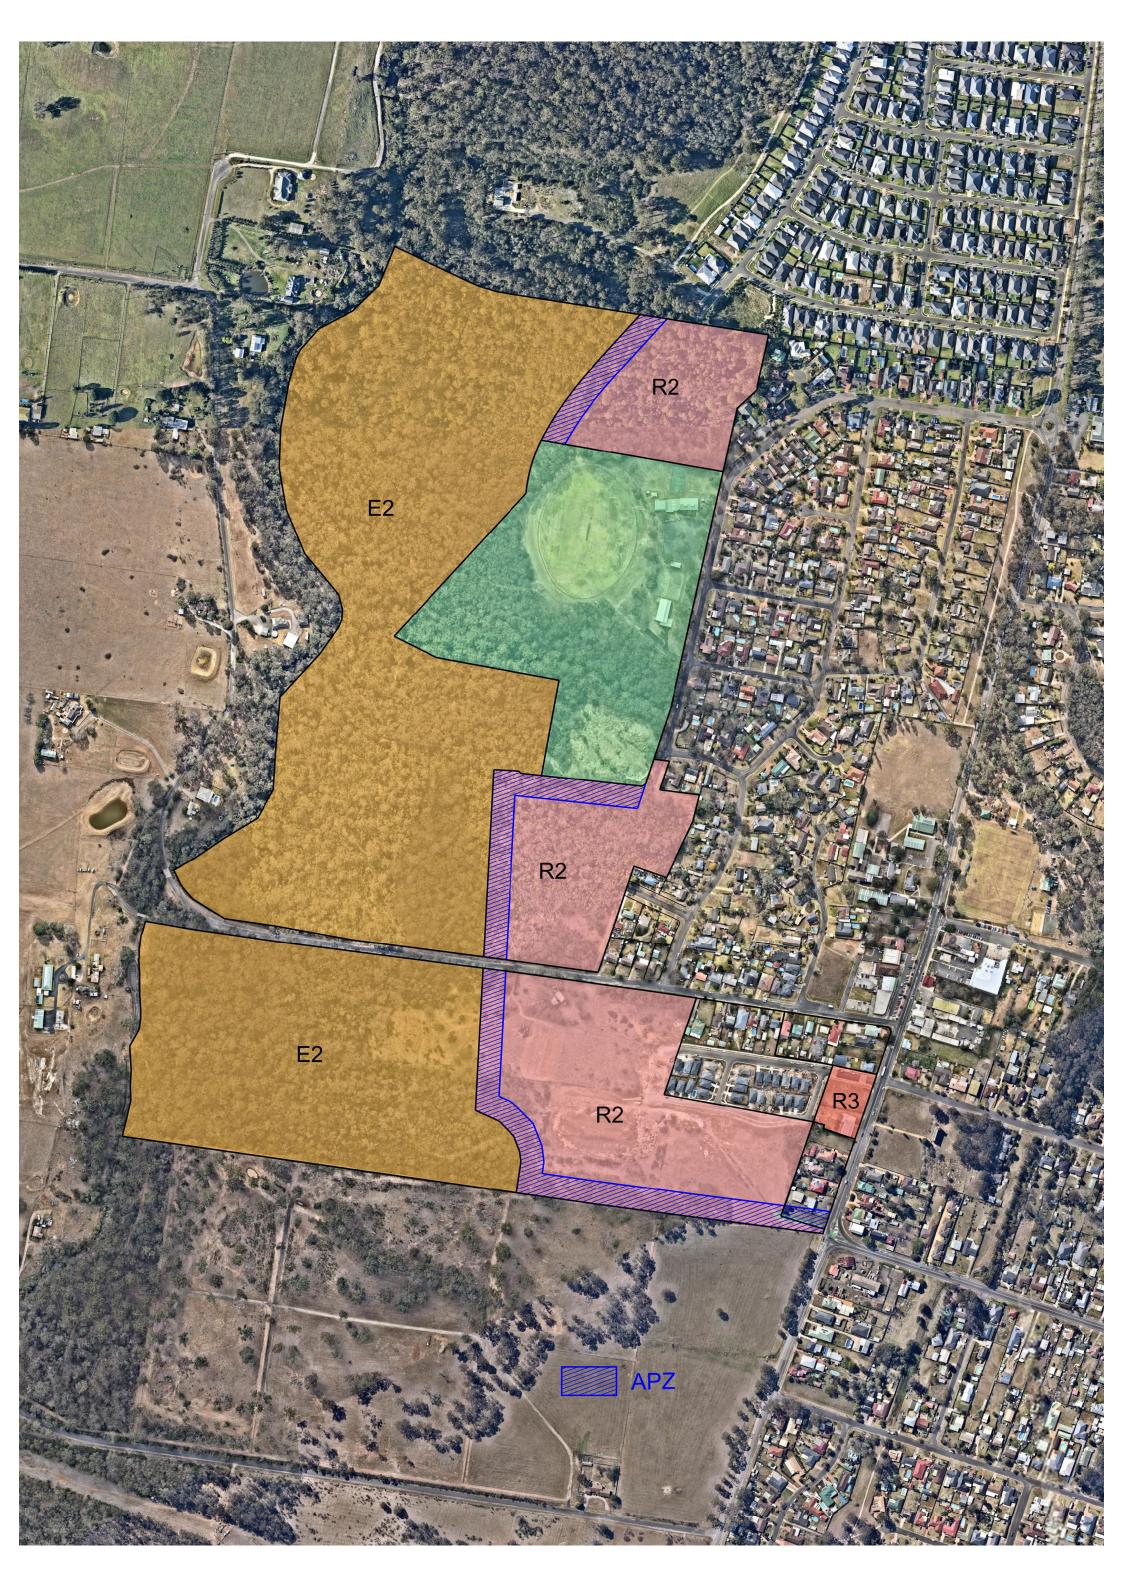

## Macquariedale Road Planning Proposal

I refer to our discussions today and attach hereto a plan showing a potential amended zone boundary for the proposed E2 Conservation land.

The purpose of the amendment is to further enhance the connective value of the Ousedale Creek corridor by increasing the area of remnant vegetation including Forest Red Gum.

The other amendment is to exclude the Asset Protection Zone from the proposed E2 Conservation land.

I trust this addresses the remaining issues of concern raised by the environment team.

Please do not hesitate to contact me if further questions arise.